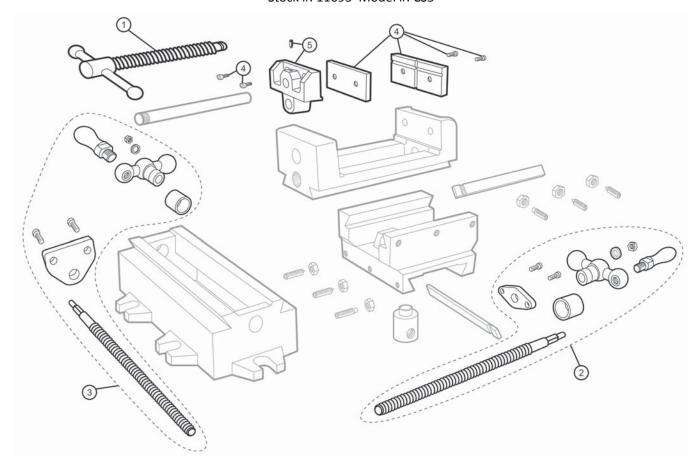

## 5" Cross Slide Drill Press Vise - Parts Diagram

5"Jaw Width, 5"Jaw Opening, 1-1/2" Jaw Depth Stock #: 11695 Model #: CS5

| # | Part     | Description                   |
|---|----------|-------------------------------|
| 1 | 11695-01 | Handle & Spindle Assembly - 1 |
| 2 | 11695-02 | Handle & Spindle Assembly - 2 |
| 3 | 11695-03 | Handle & Spindle Assembly - 3 |
| 4 | 11695-04 | Jaw Insert Assembly           |
| 5 | 11695-05 | Moveable Jaw with Screw       |